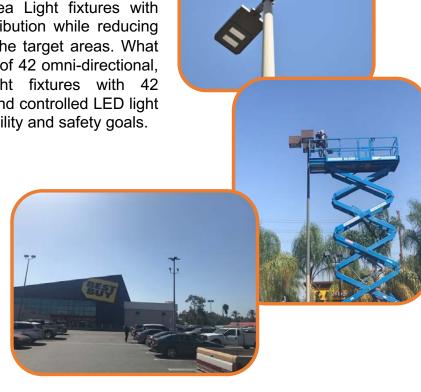

## Best Buy & 24 Hour Fitness Parking Lot, Fullerton, CA

### **OPPORTUNITY**

The Brea Plaza in Fullerton, California was experiencing a very common problem. Their parking lots were being illuminated by 1000W metal halide light fixtures with a life of 10,000 hours which as they age lose light output at a rapid pace. One of their main tenants, Best Buy had a significant amount of night traffic and the other, 24-Hour Fitness, operated 24/7. Poor quality light output could create unsafe traffic conditions and security problems for their customers. In addition to the security concerns, the Plaza also was paying a premium for the energy to operate these old fixtures and maintenance to change the short-life bulbs. So in the best interest of their tenants, Brea Plaza turned to Naturaled for a solution.

#### PROJECT DETAILS

Original: 1000W Metal Halide Pulse Start Pole Mounted Fixtures Replacement: NaturaLED 180W LED Slim Area Light Pole Mounted Fixtures

Number of Fixtures Replaced: **42**Total KwH Reduction = **137,970 KwH** 

## **SOLUTION**

The NaturaLED lighting design team developed a layout for the parking lot using 180W LED Slim Area Light fixtures with premium optics to maximized light distribution while reducing light pollution and directing the light to the target areas. What was accomplished was the replacement of 42 omni-directional, rapidly degrading and inefficient light fixtures with 42 NaturaLED energy-efficient, directional and controlled LED light fixtures that met the customers sustainability and safety goals.