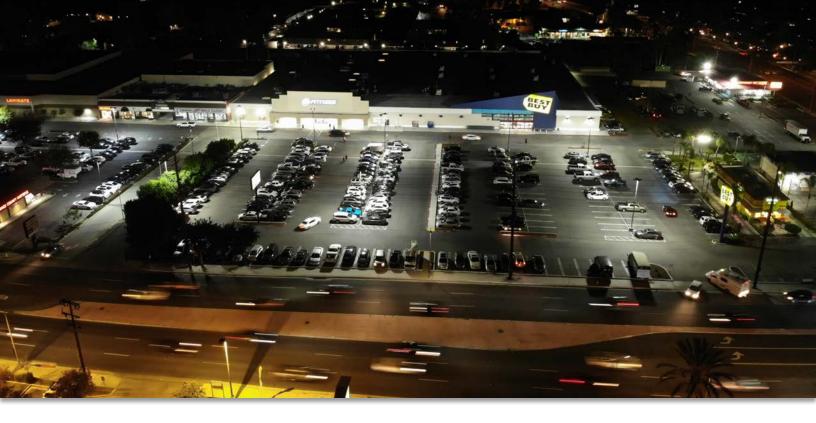

## Best Buy & 24 Hour Fitness Parking Lot, Fullerton, CA

### **OPPORTUNITY**

The Brea Plaza in Fullerton, California was experiencing a very common problem. Their parking lots were being illuminated by 1000W metal halide light fixtures with a life of 10,000 hours which as they age lose light output at a rapid pace. One of their main tenants, Best Buy had a significant amount of night traffic and the other, 24-Hour Fitness, operated 24/7. Poor quality light output could create unsafe traffic conditions and security problems for their customers. In addition to the security concerns, the Plaza also was paying a premium for the energy to operate these old fixtures and maintenance to change the short-life bulbs. So in the best interest of their tenants, Brea Plaza turned to Naturaled for a solution.

As a result, Brea Plaza achieved an annual reduction of 137,970 KwH, and a cost savings (energy and maintenance) of over \$368,000 over the life of the fixtures. Best of all the employees and patrons of Brea Plaza's tenants have a bright and safely lit environment for years to come.