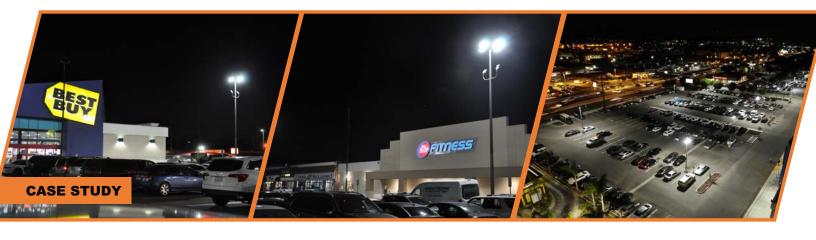

## Best Buy & 24 Hour Fitness Parking Lot, Fullerton, CA

### **OPPORTUNITY**

The Brea Plaza in Fullerton, California was experiencing a very common problem. Their parking lots were being illuminated by 1000W metal halide light fixtures with a life of 10,000 hours which as they age lose light output at a rapid pace. One of their main tenants, Best Buy had a significant amount of night traffic and the other, 24-Hour Fitness, operated 24/7. Poor quality light output could create unsafe traffic conditions and security problems for their customers. In addition to the security concerns, the Plaza also was paying a premium for the energy to operate these old fixtures and maintenance to change the short-life bulbs. So in the best interest of their tenants, Brea Plaza turned to Naturaled for a solution.